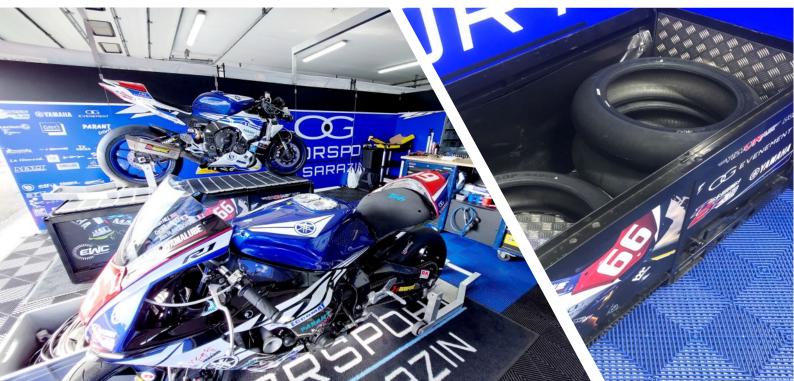

### THE VIZYONAIR BOX IS MODULAR

The VIZYONAIR BOX separates into 2 usable components. The top turns into a desk or workable for 3 people. The bottom turns into a motorcycle worktable. The box can be used as a cart with a loading capacity of 500 kg.