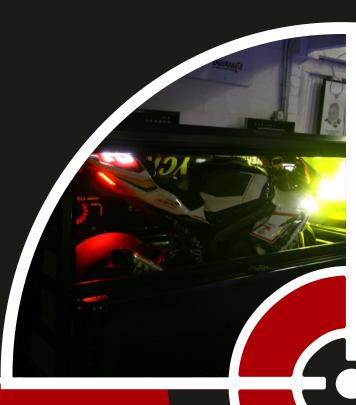

### SIDE OPENING ALLOWS QUICK VISUAL ACCESS

Easy customs check. Quick conformity check. Contents condition check. Lockable with US TSA – approved lock.

### Side opening allows for quick access to contents.

/Customs inspection, verification of conformity/