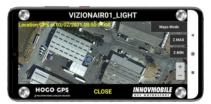

### **INTEGRATED SENSORS**

The device allows you to monitor separate functions including precise location as often as every 5 minutes

## **TRANSP**RT **NEW AGE**

**BUILT IN HOGO GPS SYSTEM SEND MOTION,** LIGHT, TEMPERATURE, MOISTURE,