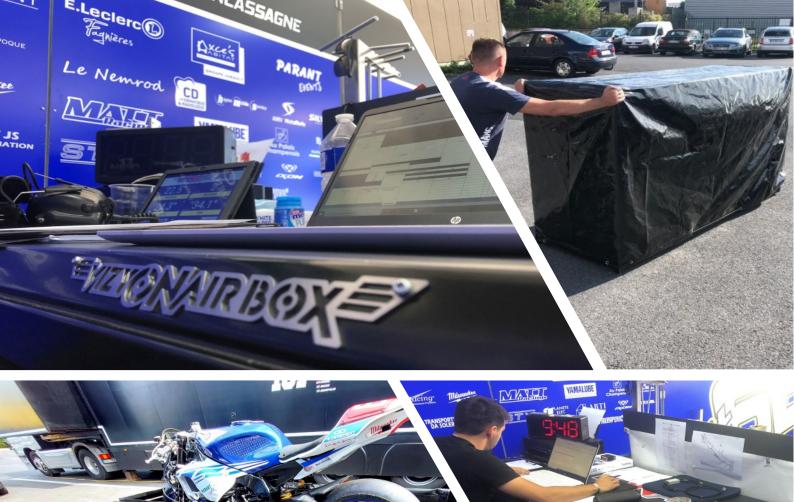

TRANSP®RT
NEW AGE

REDUCTIONS OF TRANSPORT COSTS
OPTIMIZATION OF LOADING SPACES
STANDARDIZATION OF DIMENSIONS
LOGISTICS OPERATIONS FASTER
LIMITATION OF UNNECESSARY
OVER-PACKAGING

CREATED BY RACERS FOR RACERS, THE VIZYONAIR BOX WAS DESIGNED TO ACCOMODATE ALL SPORTBIKES AND THE EQUIPMENT NEEDED FOR A TRACKDAY

### SIDE OPENING ALLOWS QUICK VISUAL ACCESS

Easy customs check. Quick conformity check. Contents condition check. Lockable with US TSA – approved lock.

### CRATE CONVERTS INTO A WORK TABLE IN < 5 MINUTES

The table top is made of 3 integrated aluminium panels.

Panels are stored within the Vizyonair Box. Panels are covered with anti-slip material.

Retractable casters ensure perfect stability of the VIZYONAIR BOX.

### THE VIZYONAIR BOX IS MODULAR

The VIZYONAIR BOX separates into 2 usable components. The top turns into a desk or workable for 3 people. The bottom turns into a motorcycle worktable. The box can be used as a cart with a loading capacity of 500 kg.