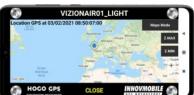

### **INTEGRATED SENSORS**

The device allows you to monitor separate functions including precise location as often as every 5 minutes

## **TRANSP**RT **NEW AGE**

**BUILT IN HOGO GPS SYSTEM SEND MOTION,** LIGHT, TEMPERATURE, MOISTURE,