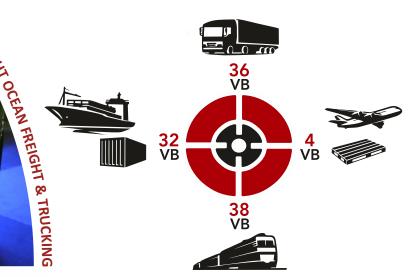

Convenient hasp allows for padlock or seal.

Air / Sea / Trucking, loading capacities.

/32 VB fit in a 40 GP HC, 4 VB on a PMC Pallet, 36 VB in a semi-trailer/

Designed for worldwide handling.

/Compatible with EU and US pallet jacks/