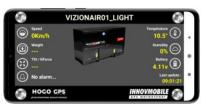

### **INTEGRATED SENSORS**

The device allows you to monitor separate functions including precise location as often as every 5 minutes

## **TRANSP**RT **NEW AGE**

**BUILT IN HOGO GPS SYSTEM SEND MOTION,** LIGHT, TEMPERATURE, MOISTURE,