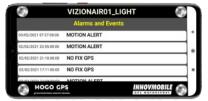

### **INTEGRATED SENSORS**

The device allows you to monitor separate functions including precise location as often as every 5 minutes

## **TRANSP**RT **NEW AGE**

**BUILT IN HOGO GPS SYSTEM SEND MOTION,** LIGHT, TEMPERATURE, MOISTURE,