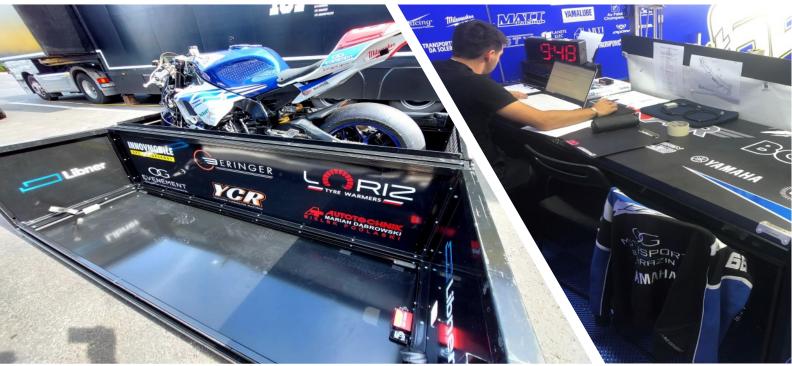

### THE VIZYONAIR BOX IS MODULAR

The VIZYONAIR BOX separates into 2 usable components. The top turns into a desk or workable for 3 people. The bottom turns into a motorcycle worktable. The box can be used as a cart with a loading capacity of 500 kg.